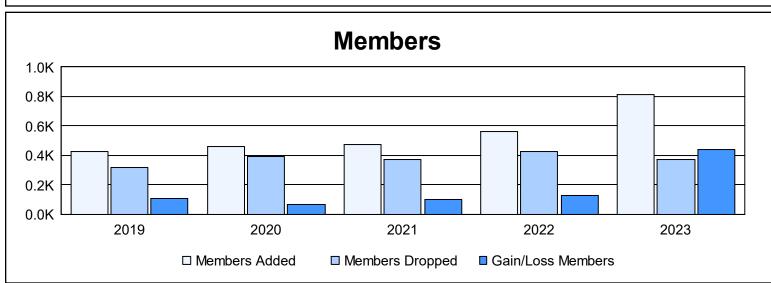

District 309 As of June 2023 Cumulative

| Year      | New<br>Clubs | Dropped<br>Clubs | Gain/<br>Loss<br>Clubs | New<br>Members | Charter<br>Members | Reinstate<br>Members | Transfer<br>Members | Total<br>Member<br>Added | Total<br>Members<br>Dropped | Gain/<br>Loss<br>Members |
|-----------|--------------|------------------|------------------------|----------------|--------------------|----------------------|---------------------|--------------------------|-----------------------------|--------------------------|
| 2018-2019 | 6            | 0                | 6                      | 253            | 149                | 19                   | 7                   | 428                      | 319                         | 109                      |
| 2019-2020 | 5            | 0                | 5                      | 280            | 138                | 35                   | 9                   | 462                      | 392                         | 70                       |
| 2020-2021 | 4            | 0                | 4                      | 280            | 138                | 48                   | 8                   | 474                      | 373                         | 101                      |
| 2021-2022 | 6            | 0                | 6                      | 292            | 236                | 27                   | 4                   | 559                      | 428                         | 131                      |
| 2022-2023 | 4            | 0                | 4                      | 584            | 203                | 23                   | 5                   | 815                      | 372                         | 443                      |
| Average   | 5            | 0                | 5                      | 338            | 173                | 30                   | 7                   | 548                      | 377                         | 171                      |